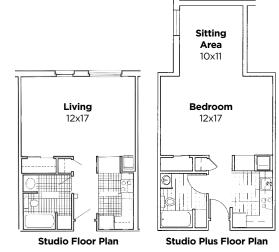

One Lincoln Park offers a wonderful selection of spacious, well-appointed apartments in a variety of floor plans. These are just a few examples.

Over 20 floor plans are available ranging from 550 sq. ft. to over 1500 sq. ft.

Studios, one and two bedroom suites, and larger combo units fit every need and lifestyle.

Many suites offer balconies, cathedral ceilings, walk-in closets, solarium windows, and breathtakingly beautiful views of Lincoln Park.