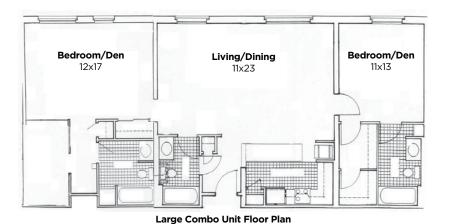

One Lincoln Park offers a wonderful selection of spacious, well-appointed apartments in a variety of floor plans. These are just a few examples.

Over 20 floor plans are available ranging from 550 sq. ft. to over 1500 sq. ft.

Studios, one and two bedroom suites, and larger combo units fit every need and lifestyle.

Many suites offer balconies, cathedral ceilings, walk-in closets, solarium windows, and breathtakingly beautiful views of Lincoln Park.

Every apartment has a fully equipped kitchen with an apartment size refrigerator and stove.

A 24 hour emergency call system with a pendant is available for every resident.

## Spacious two-bedroom & large combo units

Moving in can be an exciting time. Let our Moving Coordinator help you plan all the details. She will ensure your transition is handled smoothly. Then, you can enjoy selecting carpeting, paint and even kitchen or bathroom upgrades to match your decor and needs.