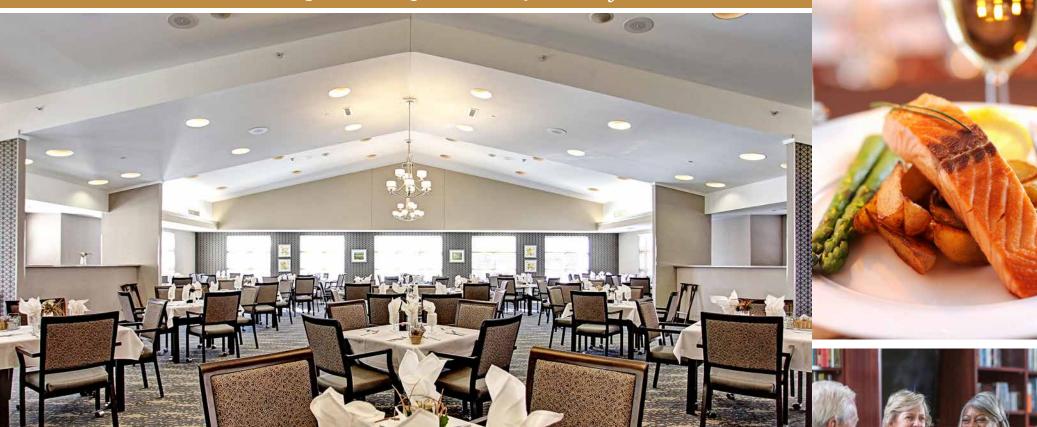

#### YOU'RE INVITED TO JOIN US FOR LUNCH!

**The Fairmont Room** is our main dining room. Breakfast is offered daily; over 20 savory selections are featured on our lunch and dinner menus each day. And, daily specials offer an added variety.

**The Bistro** is a more casual dining venue offering salads, sandwiches, and soups for eat-in or take-out. Pastries and coffee make delightful accompaniments to quick get-togethers among families and friends.

The Fairmont Room always offers a varied menu from traditional favorites to new creations all expertly prepared and served restaurant style. Whether you're in the mood for a fancy dinner or a relaxing lunch, either alone or with friends, the Fairmont Room is our central gathering place for good food and good friends.