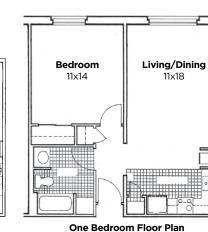

## Floor plans

One Lincoln Park offers a wonderful selection of spacious, well-appointed apartments in a variety of floor plans. These are just a few examples.

Over 20 floor plans are available ranging from 550 sq. ft. to over 1500 sq. ft.

Studios, one and two bedroom suites, and larger combo units fit every need and lifestyle.

Many suites offer balconies, cathedral ceilings, walk-in closets, solarium windows, and breathtakingly beautiful views of Lincoln Park.