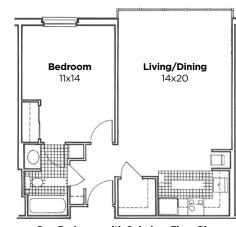

## Floor plans

One Lincoln Park offers a wonderful selection of spacious, well-appointed apartments in a variety of floor plans. These are just a few examples.

Over 20 floor plans are available ranging from 550 sq. ft. to over 1500 sq. ft.

Studios, one and two bedroom suites, and larger combo units fit every need and lifestyle.

Many suites offer balconies, cathedral ceilings, walk-in closets, solarium windows, and breathtakingly beautiful views of Lincoln Park.