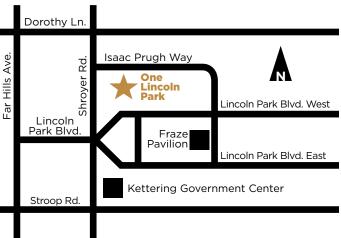

#### HIGHLY DESIRABLE LOCATION

One Lincoln Park is located in Kettering, Ohio, one of the most desirable neighborhoods in Dayton. Our beautiful community is surrounded by walking paths, fountains, art sculptures, park benches and towering green trees.